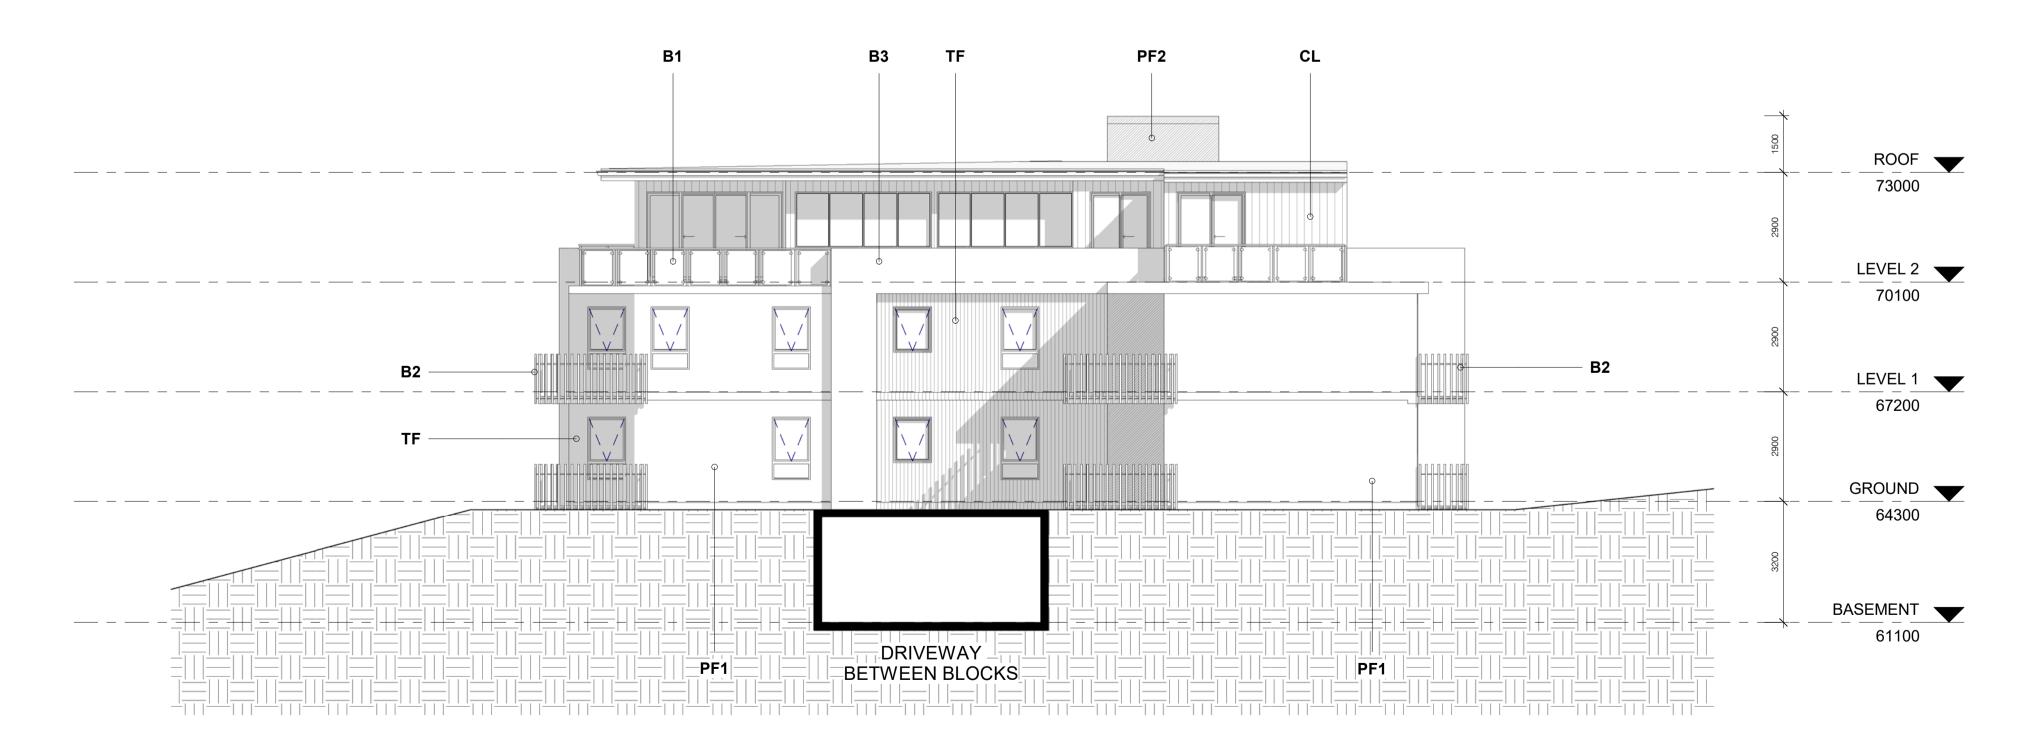

1 EAST ELEVATION
1:100

NOTE: THESE DRAWINGS ARE OF TYPICAL APARTMENT BLOCK. NATURAL GROUND LINE, PROPOSED GROUND LINE AND HEIGHT LINES WILL VARY FOR EACH. PLEASE REFER TO DA08 & DA50

WEST ELEVATION
1:100

AF - ALUMINIUM FRAMED SLIDING WINDOWS - WOODLAND GREY
AFA - ALUMINIUM FRAMED AWNING WINDOWS - WOODLAND GREY
AFSD - ALUMINIUM SLIDING DOOR - WOODLAND GREY

CL - CLIPLOCK 700HS METAL ROOF -WOODLAND GREY TF - NATURAL TIMBER FINISH -WEATHERTEX

PF1 - PAINT FINISH RENDERED MASONRY
BROADWALL, AC SHEETING - LIGHT GREY
PF2 - PAINT FINISH FASCIA BOARD AND
GUTTER AND 150 DIA HALF ROUND GUTTER WOODLAND GREY
PR3 - PAINT FINISH BALUSTRADE AND
SURROUND - WHITE

(PF 1,2 & PR 3 TO INC. CONTRAST TO ADJACENT BLOCKS)

B1 - POST AND RAIL / GLASS PANEL
BALUSTRADE - LIGHT GREY
B2 - VERTICAL METAL 50MM SQ. RODS ON
FRAME PROUD OF SOFFIT - LIGHT GREY
B3 - MASONRY - PAINT FINISH RENDERED WHITE

L1 - POWDERCOATED METAL LOUVRES - DIRTY YELLOW
L2 - POWDERCOATED METAL LOUVRES - LIGHT

L3 - POWDERCOATED METAL LOUVRES - TIMBER BROWN

**L3** - POWDERCOATED METAL LOUVRES - LIGHT GREY

NOTE - LOUVRE COLOR TYPES (X4) TO BE APPLIED CONSECUTIVELY TO APARTMENT BLOCKS

## CONSTRUCTION NOTES

BASEMENT INCL. SUPPORT COLUMNS AND APARTMENTS FLOORS TO BE CONCRETE WITH AFS OR SIMILAR STRUCTURAL WALLS TO ABOVE GROUND

NON STRUCTURAL WALLS TO HEBEL ROOF TO BE STEEL FRAMED WITH PDR. COATED CLIPLOCK ROOFING INCL. UPPER FLOOR EXTERAL WALL CLADDING

REFER TO BASIX/NATHERS FOR ENERGY AND SUSTAINABILITY COMMITMENTS INCLUDING 3000 LTR WATER STORAGE ADJACENT LIFT SHAFT

POOL TO BE STANDARD CONCRETE CONSTRUCTION TO ENG DETAILS WITH METAL PERIMETER STRUCTURE OVER ON 100 SQ COLUMNS TO HOUSE ADJAUSTABLE VERGOLA. PULL DOWN PLASTIC ZIP UP SIDES WILL FACILITATE ALL WEATHER CONDITIONS