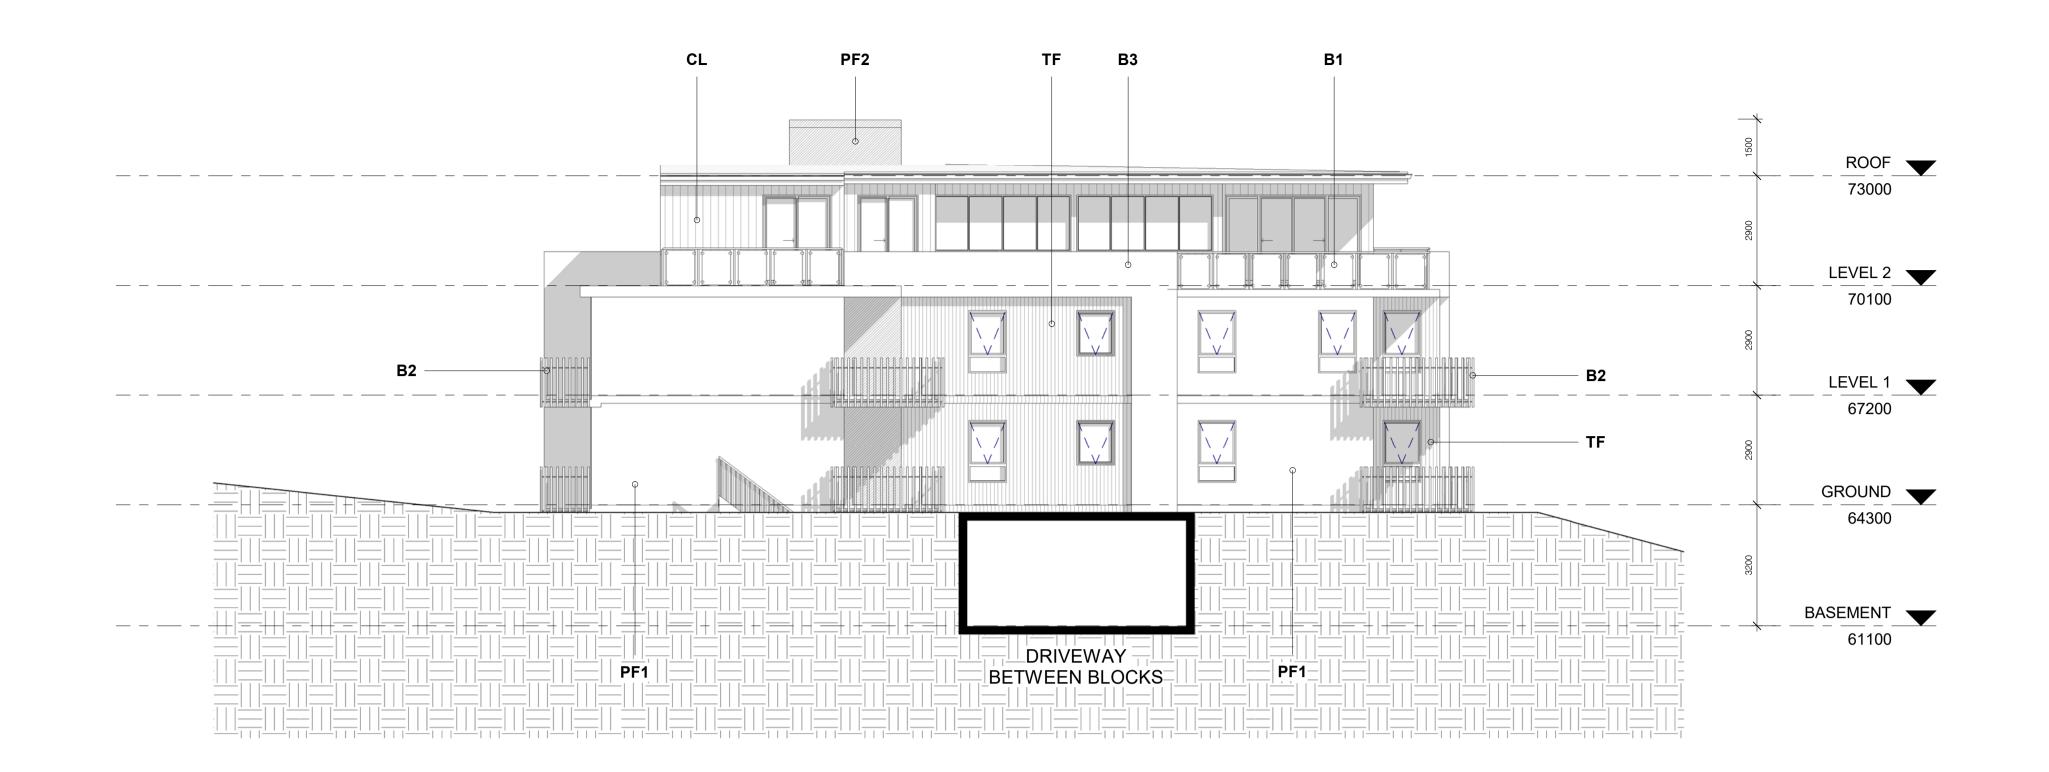

1 EAST ELEVATION
1:100

NOTE: THESE DRAWINGS ARE OF TYPICAL APARTMENT BLOCK. NATURAL GROUND LINE, PROPOSED GROUND LINE AND HEIGHT LINES WILL VARY FOR EACH. PLEASE REFER TO DA08 & DA50

WEST ELEVATION
1:100

AF - ALUMINIUM FRAMED SLIDING WINDOWS - WOODLAND GREY
AFA - ALUMINIUM FRAMED AWNING WINDOWS - WOODLAND GREY
AFSD - ALUMINIUM SLIDING DOOR - WOODLAND GREY

CL - CLIPLOCK 700HS METAL ROOF -WOODLAND GREY TF - NATURAL TIMBER FINISH -WEATHERTEX

PF1 - PAINT FINISH RENDERED MASONRY
BROADWALL, AC SHEETING - LIGHT GREY
PF2 - PAINT FINISH FASCIA BOARD AND
GUTTER AND 150 DIA HALF ROUND GUTTER WOODLAND GREY
PR3 - PAINT FINISH BALUSTRADE AND
SURROUND - WHITE

(PF 1,2 & PR 3 TO INC. CONTRAST TO ADJACENT BLOCKS)

B1 - POST AND RAIL / GLASS PANEL
BALUSTRADE - LIGHT GREY
B2 - VERTICAL METAL 50MM SQ. RODS ON
FRAME PROUD OF SOFFIT - LIGHT GREY
B3 - MASONRY - PAINT FINISH RENDERED WHITE

L1 - POWDERCOATED METAL LOUVRES - DIRTY YELLOW
L2 - POWDERCOATED METAL LOUVRES - LIGHT

L3 - POWDERCOATED METAL LOUVRES - TIMBER BROWN

**L3** - POWDERCOATED METAL LOUVRES - LIGHT GREY

NOTE - LOUVRE COLOR TYPES (X4) TO BE APPLIED CONSECUTIVELY TO APARTMENT BLOCKS

## CONSTRUCTION NOTES

BASEMENT INCL. SUPPORT COLUMNS AND APARTMENTS FLOORS TO BE CONCRETE WITH AFS OR SIMILAR STRUCTURAL WALLS TO ABOVE GROUND

NON STRUCTURAL WALLS TO HEBEL ROOF TO BE STEEL FRAMED WITH PDR. COATED CLIPLOCK ROOFING INCL. UPPER FLOOR EXTERAL WALL CLADDING

REFER TO BASIX/NATHERS FOR ENERGY AND SUSTAINABILITY COMMITMENTS INCLUDING 3000 LTR WATER STORAGE ADJACENT LIFT SHAFT

POOL TO BE STANDARD CONCRETE CONSTRUCTION TO ENG DETAILS WITH METAL PERIMETER STRUCTURE OVER ON 100 SQ COLUMNS TO HOUSE ADJAUSTABLE VERGOLA. PULL DOWN PLASTIC ZIP UP SIDES WILL FACILITATE ALL WEATHER CONDITIONS